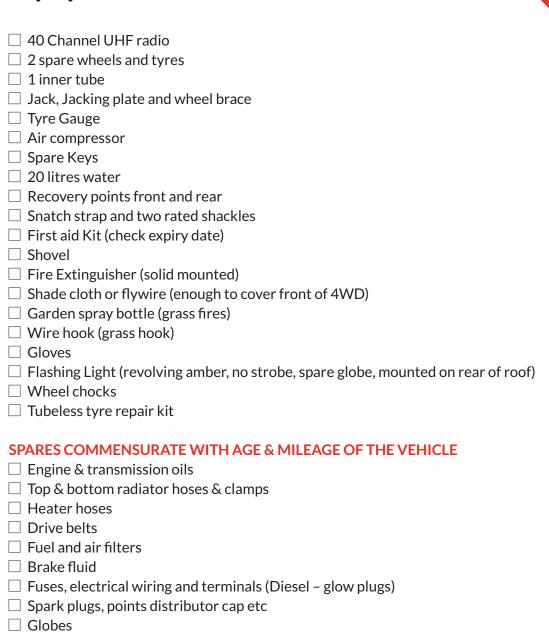

## **Equiptment Checklist**

☐ Wheel studs and nuts

If you need assistance with any of the above please don't hesitate to contact the Variety 4WD Adventure staff and we will put you contact with our friendly mechanical workshop crew!